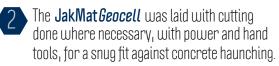

## JakMat Preparation for Driveway Application Contractor: Paul Hood Landscapes

Ground preparation entailed:

a) removal of previous concrete paver surface;
b) putting down of small layer of base course
aggregate (GAP20) over an existing base and;
c)levelling compacting