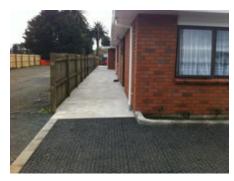

A decorative river pebble 5 - 10mm (discrete) was used for the filling and capping the **JakMat** *Geocell*.

Jakaar Industries Ltd 66 Cryers Rd, Highbrook, Manukau 2013 PO Box 204069, Highbrook, Manukau 2161, Auckland, New Zealand Tel +64 9 273 5511, Fax +64 9 273 5512 www.jakmat.co.nz