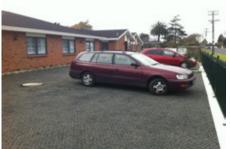

A decorative river pebble 5 - 10mm (discrete) was used for the filling and capping the **JakMat** *Geocell*.

Jakaar Industries Ltd 66 Cryers Rd, Highbrook, Manukau 2013 PO Box 204069, Highbrook, Manukau 2161, Auckland, New Zealand Tel +64 9 273 5511, Fax +64 9 273 5512 www.jakmat.co.nz