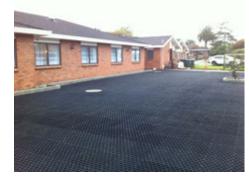

A decorative river pebble 5 - 10mm (discrete) was used for the filling and capping the **JakMat** *Geocell*.

Jakaar Industries Ltd 66 Cryers Rd, Highbrook, Manukau 2013 PO Box 204069, Highbrook, Manukau 2161, Auckland, New Zealand Tel +64 9 273 5511, Fax +64 9 273 5512 www.jakmat.co.nz